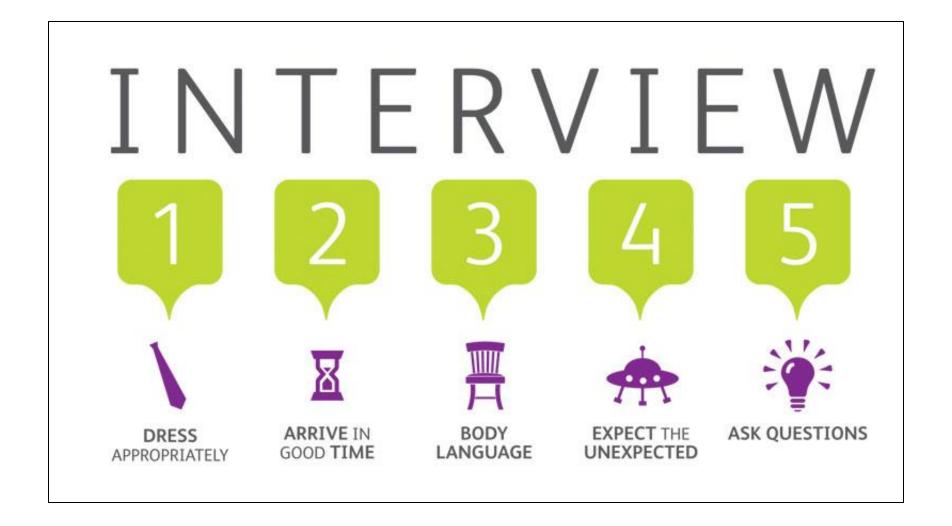

### DI Interviews

Here are some resources that can help you prepare for your dietetic internship interviews. This can be a stressful process, so being prepared for the unexpected will help you relax and enjoy your interviews.

#### **INTERVIEW TIPS**

Here are some tips to get you started...including some potential interview questions.

## INTERVIEW QUESTIONS

Here are some questions to get you started...even some out-of-the-box, fun questions!

## MOST IMPORTANT ISSUES

- Be prepared
- Practice!
- Location
- Scheduling time
  - 8am PCT = I Iam EST