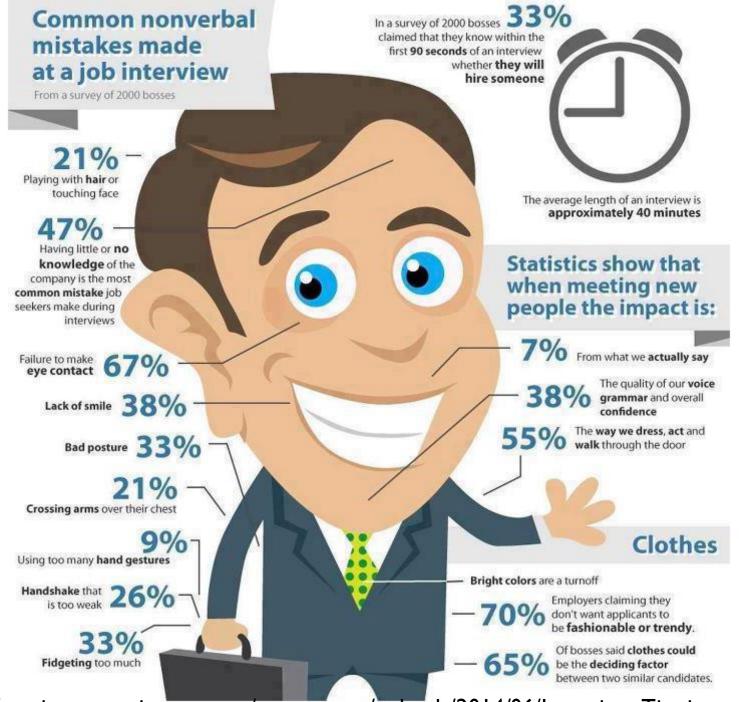

### DI Interviews

Here are some resources that can help you prepare for your dietetic internship interviews. This can be a stressful process, so being prepared for the unexpected will help you relax and enjoy your interviews.

#### **INTERVIEW TIPS**

Here are some tips to get you started...including some potential interview questions.

## INTERVIEW QUESTIONS

Here are some questions to get you started...even some out-of-the-box, fun questions!