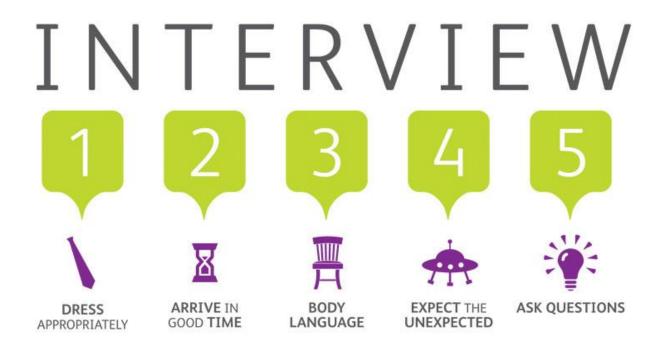

### DI Interviews

Here are some resources that can help you prepare for your dietetic internship interviews. This can be a stressful process, so being prepared for the unexpected will help you relax and enjoy your interviews.

#### **INTERVIEW TIPS**

Here are some tips to get you started...including some potential interview questions.

## INTERVIEW QUESTIONS

Here are some questions to get you started...even some out-of-the-box, fun questions!

## MOST IMPORTANT ISSUES

- Be prepared
- Practice!
- Location
- Scheduling time
  - 8am PCT = I Iam EST