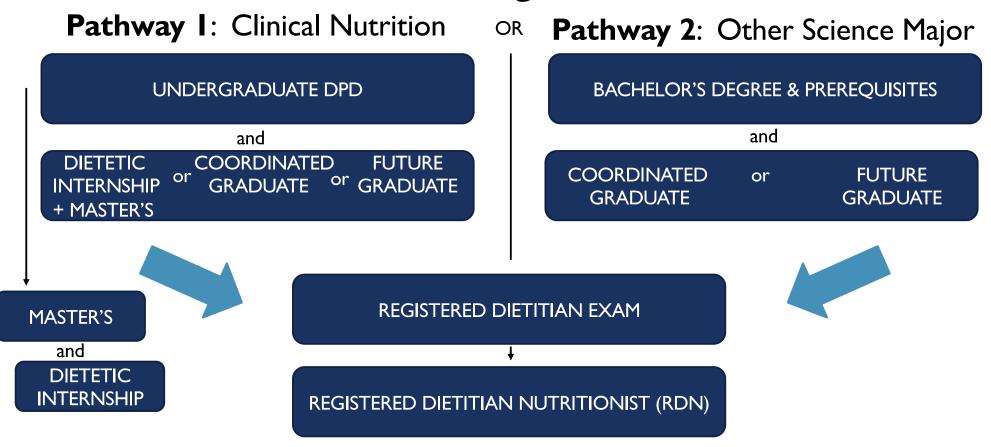

OC}$ 

**TYPES OF PROGRAMS** & Narrowing your list

DICAS APPLICATION PROCESS

DICAS walk-through

OCT 31

**INTERN PANEL** 

From a variety of programs

NOV FINANCING **GRADUATE SCHOOL** 

Comparing costs of DIs

**PROGRAM INTERVIEWS** 

What to expect/how to prepare

NOV RDN CAREER **PATHS** 

& specialty credentials

DEC

MISC. TOPICS

TBA

If you are planning on applying to Supervised Practice (SP) / Dietetic Internships (DI) in 2024/25, plan to attend these presentations!

MEYER HALL 3:10-4:00

All presentations are in-person.

Presented by Joan Frank. MS, RDN, FAND Asst. Director, Didactic Program in Dietetics

## **OVERVIEW**

- Types of Dietetic Internships
- GPA
- Competitiveness of programs
- Location
- Experiences
- Your strengths

#### 2 PATHWAYS TO THE RDN

## Becoming a RDN



## TYPES OF INTERNSHIP PROGRAMS

- Dietetic Internships
  - Non-degree (need master's first)
    - Full-time vs. Part-time
  - Masters/DI
    - MS, MPH, MBA, PhD
- Coordinated Graduate Programs Masters/DI
- Future Education Model Graduate Programs Masters/DI
- Others:
  - Distance Programs
  - Individualized Supervised Practice Pathways (ISPP) open in April

- Duration 6 to 24 months (min. 1000 hours of SPE supervised practice experience)
- Concentration MNT, Community, Management, Technology, Research, etc.

### RESOURCES

- Academy's Accredited Programs Directory
  - https://www.eatrightpro.org/acend/accredited-programs/accredited-programs-directory
- 2024-2025 Applicant Guide to Supervised Practice
  - Nutrition Dept Website > Academics > Undergraduate > CN > DI Application Materials